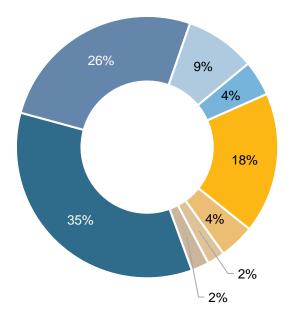

Chart 9a: Arbitration Proceedings under the ICSID Convention and Additional Facility Rules – Tribunal Rulings, Settlement & Discontinuances

- Award upholding claims in part or in full
- Award dismissing all claims
- Award declining jurisdiction
- Award deciding that the claims are manifestly without legal merit
- Proceeding discontinued at the request of both parties
- Proceeding discontinued at the request of one party
- Settlement agreement embodied in an award at parties' request
- Proceeding discontinued for lack of payment of the required advances
- Proceeding discontinued for failure of parties to act
- Proceeding discontinued at the Initiative of the Tribunal