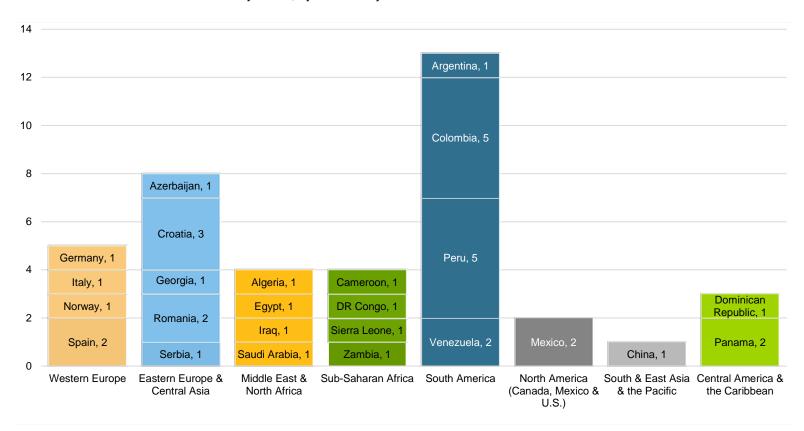

#### 5. Geographic Distribution of All ICSID Cases, by State Party Involved

**Chart 7**: Geographic Distribution of All Cases Registered under the ICSID Convention and Additional Facility Rules, by State Party Involved

- Eastern Europe & Central Asia
- South America
- Sub-Saharan Africa
- Middle East & North Africa
- Western Europe
- South & East Asia & the Pacific
- Central America & the Caribbean
- North America (Canada, Mexico & U.S.)