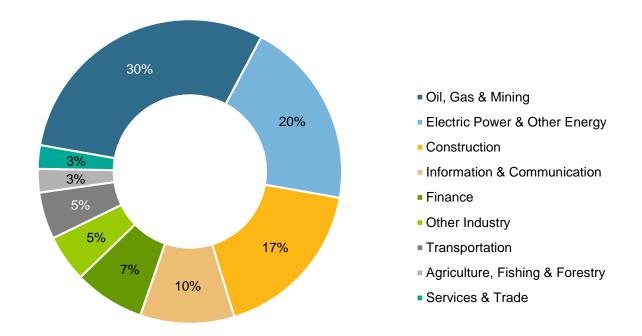

#### 6. Distribution of All ICSID Cases by Economic Sector

**Chart 8**: Geographic Distribution of All Cases Registered under the ICSID Convention and Additional Facility Rules, by Economic Sector

- Oil, Gas & Mining
- Electric Power & Other Energy
- Other Industry
- Transportation
- Construction
- Finance
- Information & Communication
- Water, Sanitation & Flood Protection
- Agriculture, Fishing & Forestry
- Tourism
- Services & Trade