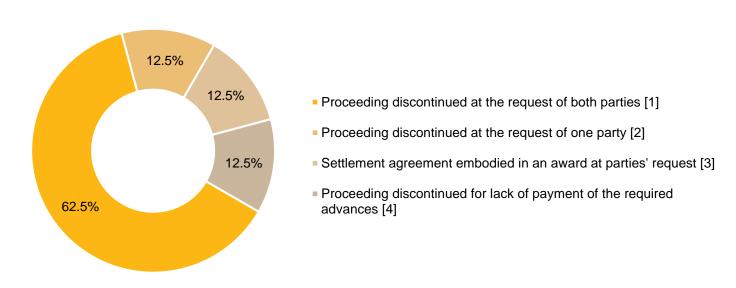

**Chart 9c**: Disputes Settled or Proceedings Otherwise Discontinued under the ICSID Convention and Additional Facility Rules – Basis

- Proceeding discontinued at the request of both parties [1]
- Proceeding discontinued at the request of one party [2]
- Settlement agreement embodied in an award at parties' request [3]
- Proceeding discontinued for lack of payment of the required advances [4]
- Proceeding discontinued for failure of parties to act [5]
- Proceeding discontinued at the Initiative of the Tribunal [6]

<sup>[6]</sup> In accordance with Article 44 of the ICSID Convention.

<sup>[1]</sup> ICSID Arbitration Rule 43(1) and Arbitration (Additional Facility) Rule 49(1).

<sup>[2]</sup> ICSID Arbitration Rule 44. No case concluded to date on the basis of Arbitration (Additional Facility) Rule 50.

<sup>[3]</sup> ICSID Arbitration Rule 43(2) and Arbitration (Additional Facility) Rule 49(2).

<sup>[4]</sup> ICSID Administrative & Financial Regulation 14(3)(d).

<sup>[5]</sup> ICSID Arbitration Rule 45 and Arbitration (Additional Facility) Rule 51.