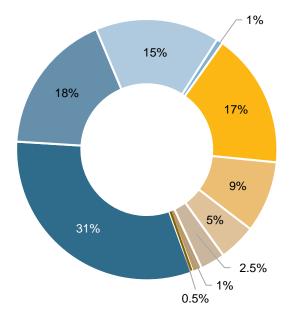

#### 5. Geographic Distribution of All ICSID Cases, by State Party Involved

**Chart 7**: Geographic Distribution of All Cases Registered under the ICSID Convention and Additional Facility Rules, by State Party Involved

- Eastern Europe & Central Asia
- South America
- Sub-Saharan Africa
- Middle East & North Africa
- Western Europe
- South & East Asia & the Pacific
- Central America & the Caribbean
- North America (Canada, Mexico & U.S.)