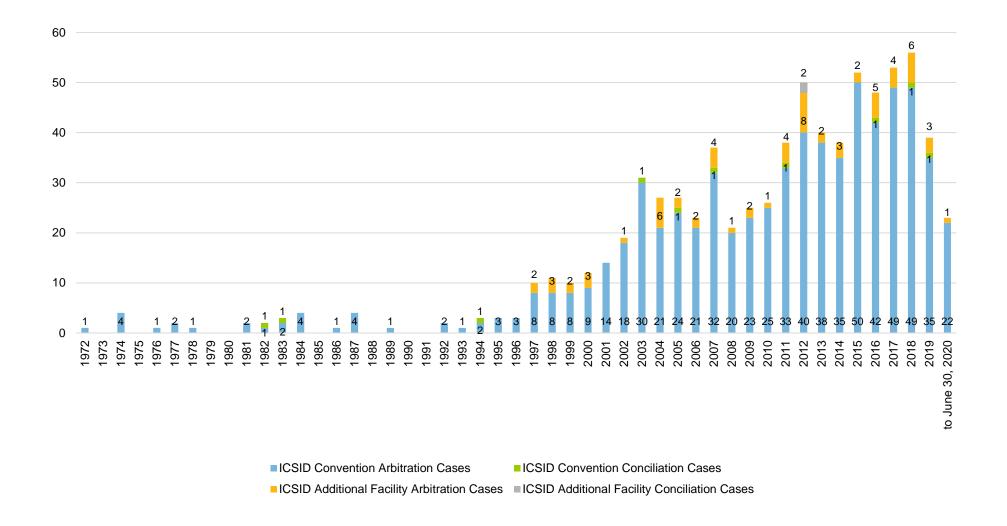

As of June 30, 2020, ICSID had registered 768 cases under the ICSID Convention and Additional Facility Rules.

Chart 2: Number of ICSID Cases Registered, by Calendar Year

- ICSID Convention Arbitration Cases
- ICSID Convention Conciliation Cases
- ICSID Additional Facility Arbitration Cases
- ICSID Additional Facility Conciliation Cases