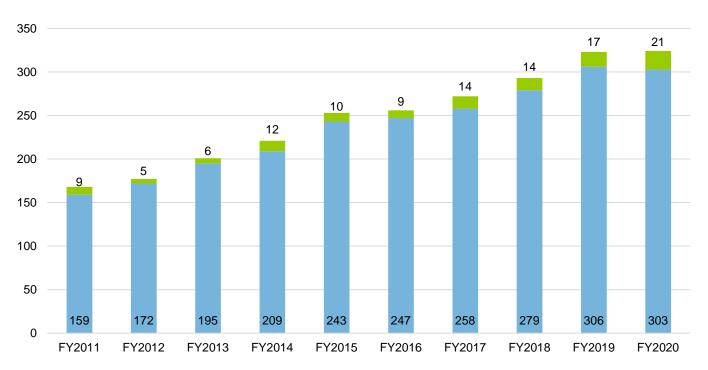

For further information, please visit the Centre's website or contact the Secretariat.

**Chart 4:** Number of Non-ICSID Cases Administered by the ICSID Secretariat over the Past Ten Fiscal Years

Chart 5: Total Cases Administered by the ICSID Secretariat, under ICSID and Non-ICSID Rules

Non-ICSID Cases Administered by the Secretariat (Investor-State UNCITRAL arbitrations and other cases)ICSID Cases Administered by the Secretariat