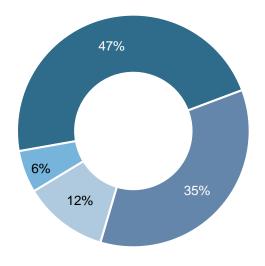

#### 7. ICSID Arbitration Proceedings – Outcomes

Chart 9: Arbitration Proceedings under the ICSID Convention and Additional Facility Rules - Outcomes

- Dispute decided by Tribunal (see charts 9a and 9b)
- Dispute settled or proceeding otherwise discontinued (see charts 9a and 9c)

Chart 9a: Arbitration Proceedings under the ICSID Convention and Additional Facility Rules – Tribunal Rulings, Settlement & Discontinuances

- Award upholding claims in part or in full
- Award dismissing all claims
- Award declining jurisdiction
- Award deciding that the claims are manifestly without legal merit
- Proceeding discontinued at the request of both parties
- Proceeding discontinued at the request of one party
- Settlement agreement embodied in an award at parties' request
- Proceeding discontinued for lack of payment of the required advances
- Proceeding discontinued for failure of parties to act
- Proceeding discontinued at the Initiative of the Tribunal