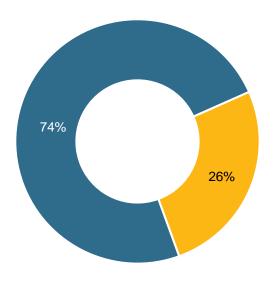

#### 7. ICSID Arbitration Proceedings – Outcomes

Chart 9: Arbitration Proceedings under the ICSID Convention and Additional Facility Rules - Outcomes

- Dispute decided by Tribunal (see charts 9a and 9b)
- Dispute settled or proceeding otherwise discontinued (see charts 9a and 9c)