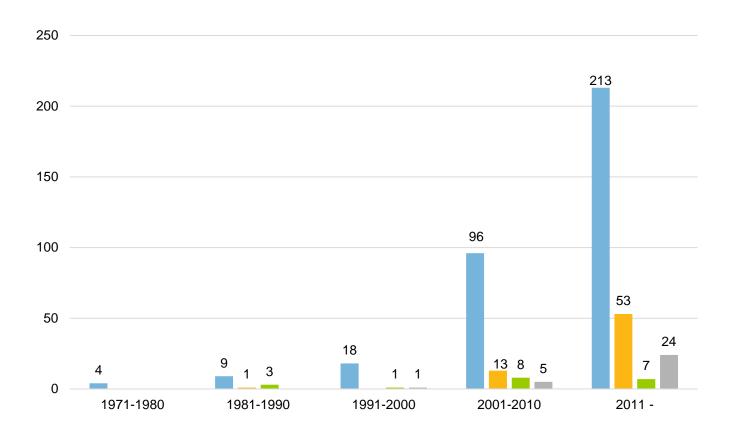

#### 9. Annulment Proceedings under the ICSID Convention - Outcomes

Chart 12: Awards Rendered and Outcomes in Annulment Proceedings under the ICSID Convention, by Decade

- Number of Convention awards rendered
- Number of decisions rejecting the application for annulment
- Number of decisions annulling the award in part or in full
- Number of annulment proceedings discontinued