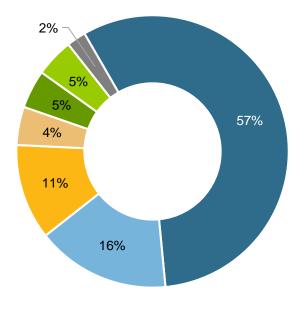

#### 5. Geographic Distribution of All ICSID Cases, by State Party Involved

**Chart 7**: Geographic Distribution of All Cases Registered under the ICSID Convention and Additional Facility Rules, by State Party Involved

- Eastern Europe & Central Asia
- South America
- Sub-Saharan Africa
- Middle East & North Africa
- Western Europe
- South & East Asia & the Pacific
- Central America & the Caribbean
- North America (Canada, Mexico & U.S.)