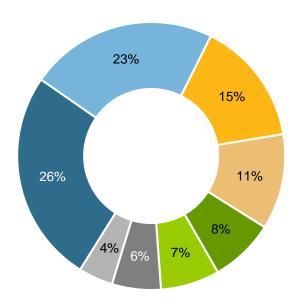

#### 5. Geographic Distribution of All ICSID Cases, by State Party Involved

**Chart 7**: Geographic Distribution of All Cases Registered under the ICSID Convention and Additional Facility Rules, by State Party Involved

- Eastern Europe & Central Asia
- South America
- Sub-Saharan Africa
- Middle East & North Africa
- Western Europe
- South & East Asia & the Pacific
- Central America & the Caribbean
- North America (Canada, Mexico & U.S.)