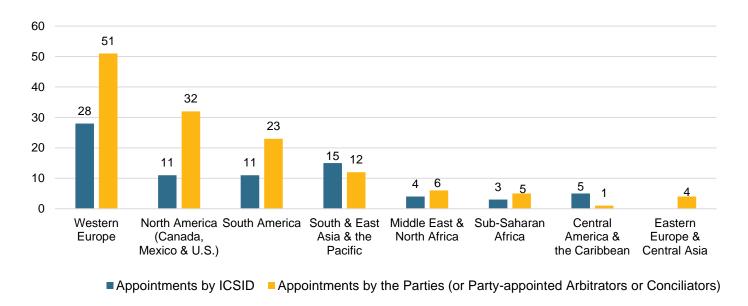

#### 10. Arbitrators, Conciliators and ad hoc Committee Members Appointed in ICSID Cases

Chart 13: Arbitrators, Conciliators and ad hoc Committee Members Appointed in Cases Registered under the ICSID Convention and Additional Facility Rules – Distribution of Appointments by Geographic Region

Chart 14: Arbitrators, Conciliators and ad hoc Committee Members Appointed in Cases Registered under the ICSID Convention and Additional Facility Rules – Distribution of Appointments by ICSID and by the Parties (or Party-appointed Arbitrators or Conciliators) by Geographic Region