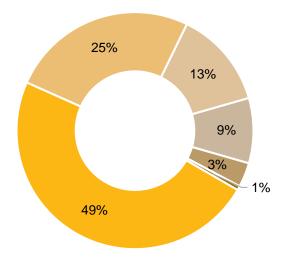

#### 9. Annulment Proceedings under the ICSID Convention - Outcomes

Chart 12: Awards Rendered and Outcomes in Annulment Proceedings under the ICSID Convention, by Decade

- Number of Convention awards rendered
- Number of decisions rejecting the application for annulment
- Number of decisions annulling the award in part or in full
- Number of annulment proceedings discontinued