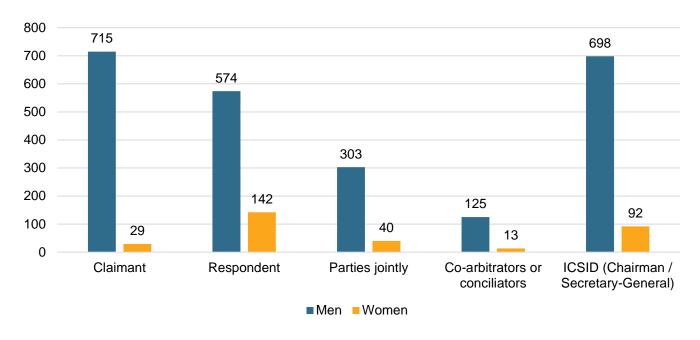

tan              | 1                         |
| United Kingdom/Uganda                | 1                         |
| United States of America/Canada      | 1                         |
| Uruguay/France                       | 1                         |
| Zambia                               | 1                         |

**Chart 16**: Arbitrators, Conciliators and *ad hoc* Committee Members Appointed in Cases Registered under the ICSID Convention and Additional Facility Rules – Distribution of Appointments by Gender



Chart 17: Arbitrators, Conciliators and *ad hoc* Committee Members Appointed in Cases Registered under the ICSID Convention and Additional Facility Rules – Distribution of Appointments by ICSID and by the Parties (or Party-appointed Arbitrators or Conciliators), by Gender



# PART II CASES REGISTERED AND ADMNISTERED BY ICSID IN FISCAL YEAR 2020 (FY2020)

#### 1. New Cases Registered by ICSID in FY2020

Chart 1: Number of New Cases Registered under the ICSID Convention and Additional Facility Rules in FY2020



#### 2. Non-ICSID Cases Administered by the ICSID Secretariat in FY2020

Chart 2: Number of Non-ICSID Cases Administered by the ICSID Secretariat in FY2020



## 3. Basis of Consent Invoked to Establish ICSID Jurisdiction in New Cases Registered in FY2020

**Chart 3:** Basis of Consent Invoked to Establish ICSID Jurisdiction in New Cases Registered in FY2020 under the ICSID Convention and Additional Facility Rules



- Bilateral Investment Treaty
- Energy Charter Treaty
- Investment Contract between the Investor and the Host-State
- U.S.-Colombia Trad