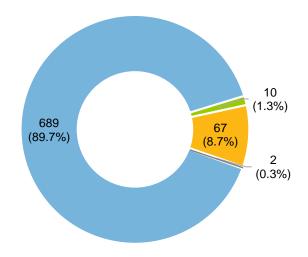

#### 7. ICSID Arbitration Proceedings – Outcomes

Chart 9: Arbitration Proceedings under the ICSID Convention and Additional Facility Rules - Outcomes

- Dispute decided by Tribunal (see charts 9a and 9b)
- Dispute settled or proceeding otherwise discontinued (see charts 9a and 9c)