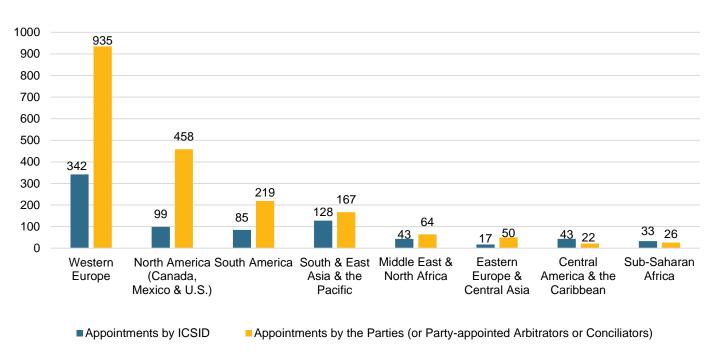

Chart 14: Arbitrators, Conciliators and ad hoc Committee Members Appointed in Cases Registered under the ICSID Convention and Additional Facility Rules – Distribution of Appointments by ICSID and by the Parties (or Party-appointed Arbitrators or Conciliators) by Geographic Region