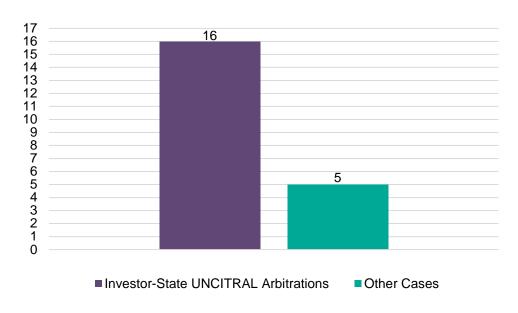

For further information, please visit the Centre's website or contact the Secretariat.

**Chart 4:** Number of Non-ICSID Cases Administered by the ICSID Secretariat over the Past Ten Fiscal Years

Chart 5: Total Cases Administered by the ICSID Secretariat, under ICSID and Non-ICSID Rules

Non-ICSID Cases Administered by the Secretariat (Investor-State UNCITRAL arbitrations and other cases)ICSID Cases Administered by the Secretariat