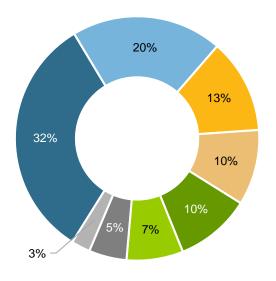

#### 6. Distribution of All ICSID Cases by Economic Sector

**Chart 8**: Geographic Distribution of All Cases Registered under the ICSID Convention and Additional Facility Rules, by Economic Sector

- Oil, Gas & Mining
- Electric Power & Other Energy
- Other Industry
- Transportation
- Construction
- Finance
- Information & Communication
- Water, Sanitation & Flood Protection
- Agriculture, Fishing & Forestry
- Tourism
- Services & Trade