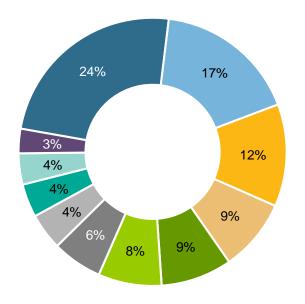

#### 6. Distribution of All ICSID Cases by Economic Sector

**Chart 8**: Geographic Distribution of All Cases Registered under the ICSID Convention and Additional Facility Rules, by Economic Sector

- Oil, Gas & Mining
- Electric Power & Other Energy
- Other Industry
- Transportation
- Construction
- Finance
- Information & Communication
- Water, Sanitation & Flood Protection
- Agriculture, Fishing & Forestry
- Tourism
- Services & Trade