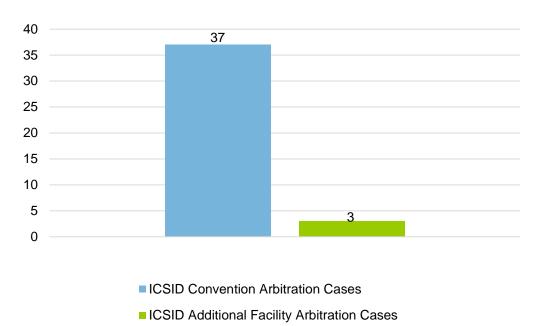

As of June 30, 2020, ICSID had registered 768 cases under the ICSID Convention and Additional Facility Rules.

Chart 2: Number of ICSID Cases Registered, by Calendar Year

- ICSID Convention Arbitration Cases
- ICSID Convention Conciliation Cases
- ICSID Additional Facility Arbitration Cases
- ICSID Additional Facility Conciliation Cases