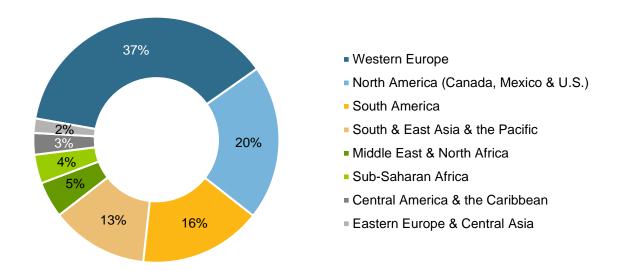

#### 5. Geographic Distribution of All ICSID Cases, by State Party Involved

**Chart 7**: Geographic Distribution of All Cases Registered under the ICSID Convention and Additional Facility Rules, by State Party Involved

- Eastern Europe & Central Asia
- South America
- Sub-Saharan Africa
- Middle East & North Africa
- Western Europe
- South & East Asia & the Pacific
- Central America & the Caribbean
- North America (Canada, Mexico & U.S.)