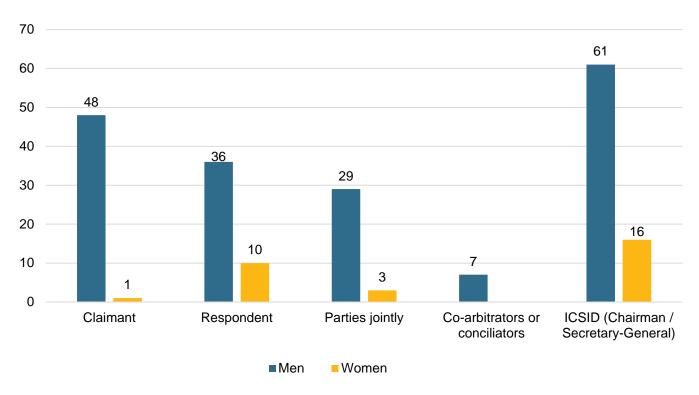

#### 10. Arbitrators, Conciliators and ad hoc Committee Members Appointed in ICSID Cases

Chart 13: Arbitrators, Conciliators and ad hoc Committee Members Appointed in Cases Registered under the ICSID Convention and Additional Facility Rules – Distribution of Appointments by Geographic Region

Chart 14: Arbitrators, Conciliators and ad hoc Committee Members Appointed in Cases Registered under the ICSID Convention and Additional Facility Rules – Distribution of Appointments by ICSID and by the Parties (or Party-appointed Arbitrators or Conciliators) by Geographic Region