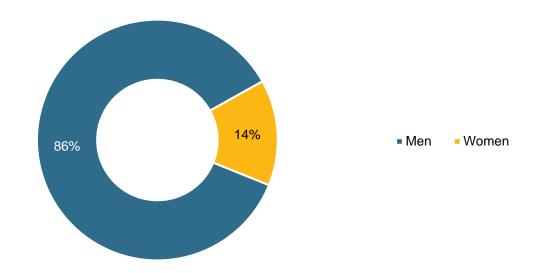

#### 10. Arbitrators, Conciliators and ad hoc Committee Members Appointed in ICSID Cases

Chart 13: Arbitrators, Conciliators and ad hoc Committee Members Appointed in Cases Registered under the ICSID Convention and Additional Facility Rules – Distribution of Appointments by Geographic Region

**Chart 15:** State of Nationality of Arbitrators, Conciliators and *ad hoc* Committee Members Appointed in Cases Registered under the ICSID Convention and Additional Facility Rules

| France         270           United States of America         257           United Kingdom         232           Canada         151           Switzerland         140           Spain         124           Australia         105           Germany         102           Mexico         79           Italy         74           Belgium         72           Argentina         69           Chile         62           New Zealand         49           Colombia         46           Bulgaria         44           Egypt, Arab Rep. of         39           Costa Rica         32           Sweden         30           France/Sweden         28           Singapore         28           United Kingdom/France         25           Austria         24           Argentina/Spain         21           Canada/New Zealand         20           Brazil         19           Finland         19           United States of America/Switzerland         19           Pakistan         16           China         15      < | Nationality/ Nationalities           | As of June 30, 2020 |
|---------------------------------------------------------------------------------------------------------------------------------------------------------------------------------------------------------------------------------------------------------------------------------------------------------------------------------------------------------------------------------------------------------------------------------------------------------------------------------------------------------------------------------------------------------------------------------------------------------------------------------------------------------------------------------------------------------------------------------------------------------------------------------------------------------------------------------------------------------------------------------------------------------------------------------------------------------------------------------------------------------------------------|--------------------------------------|---------------------|
| United Kingdom         232           Canada         151           Switzerland         140           Spain         124           Australia         105           Germany         102           Mexico         79           Italy         74           Belgium         72           Argentina         69           Chile         62           Netherlands         53           New Zealand         49           Colombia         46           Bulgaria         44           Egypt, Arab Rep. of         39           Costa Rica         32           Sweden         30           France/Sweden         28           Singapore         28           United Kingdom/France         25           Austria         24           Argentina/Spain         21           Canada/New Zealand         20           Brazil         19           Finland         19           United States of America/Switzerland         19           Pakistan         16           China         15           Guatemala         15                    | France                               | 270                 |
| Canada       151         Switzerland       140         Spain       124         Australia       105         Germany       102         Mexico       79         Italy       74         Belgium       72         Argentina       69         Chile       62         Netherlands       53         New Zealand       49         Colombia       46         Bulgaria       44         Egypt, Arab Rep. of       39         Costa Rica       32         Sweden       30         France/Sweden       28         Singapore       28         United Kingdom/France       25         Austria       24         Argentina/Spain       21         Canada/New Zealand       20         Brazil       19         Finland       19         United States of America/Switzerland       19         Pakistan       16         China       15         Guatemala       15         Korea, Rep.of       15         Lebanon/France       14                                                                                                            | United States of America             | 257                 |
| Switzerland       140         Spain       124         Australia       105         Germany       102         Mexico       79         Italy       74         Belgium       72         Argentina       69         Chile       62         Netherlands       53         New Zealand       49         Colombia       46         Bulgaria       44         Egypt, Arab Rep. of       39         Costa Rica       32         Sweden       30         France/Sweden       28         Singapore       28         United Kingdom/France       25         Austria       24         Argentina/Spain       21         Canada/New Zealand       20         Brazil       19         Finland       19         United States of America/Switzerland       19         Pakistan       16         China       15         Guatemala       15         Korea, Rep.of       15         Lebanon/France       14                                                                                                                                     | United Kingdom                       | 232                 |
| Spain         124           Australia         105           Germany         102           Mexico         79           Italy         74           Belgium         72           Argentina         69           Chile         62           Netherlands         53           New Zealand         49           Colombia         46           Bulgaria         44           Egypt, Arab Rep. of         39           Costa Rica         32           Sweden         30           France/Sweden         28           Singapore         28           United Kingdom/France         25           Austria         24           Argentina/Spain         21           Canada/New Zealand         20           Brazil         19           Finland         19           United States of America/Switzerland         19           Pakistan         16           China         15           Guatemala         15           Korea, Rep.of         15           Lebanon/France         14                                                 | Canada                               | 151                 |
| Australia 105 Germany 102 Mexico 79 Italy 74 Belgium 72 Argentina 69 Chile 62 Netherlands 53 New Zealand 49 Colombia 46 Bulgaria 44 Egypt, Arab Rep. of 39 Costa Rica 32 Sweden 30 France/Sweden 28 Singapore 28 United Kingdom/France 25 Austria 24 Argentina/Spain 21 Canada/New Zealand 20 Brazil 19 Finland 19 United States of America/Switzerland 19 Pakistan 16 China 15 Guatemala 15 Korea, Rep.of 15 Lebanon/France 15                                                                                                                                                                                                                                                                                                                                                                                                                                                                                                                                                                                           | Switzerland                          | 140                 |
| Germany       102         Mexico       79         Italy       74         Belgium       72         Argentina       69         Chile       62         Netherlands       53         New Zealand       49         Colombia       46         Bulgaria       44         Egypt, Arab Rep. of       39         Costa Rica       32         Sweden       30         France/Sweden       28         Singapore       28         United Kingdom/France       25         Austria       24         Argentina/Spain       21         Canada/New Zealand       20         Brazil       19         Finland       19         United States of America/Switzerland       19         Pakistan       16         China       15         Guatemala       15         Korea, Rep.of       15         Lebanon/France       14                                                                                                                                                                                                                       | Spain                                | 124                 |
| Mexico       79         Italy       74         Belgium       72         Argentina       69         Chile       62         Netherlands       53         New Zealand       49         Colombia       46         Bulgaria       44         Egypt, Arab Rep. of       39         Costa Rica       32         Sweden       30         France/Sweden       28         Singapore       28         United Kingdom/France       25         Austria       24         Argentina/Spain       21         Canada/New Zealand       20         Brazil       19         Finland       19         United States of America/Switzerland       19         Pakistan       16         China       15         Guatemala       15         Korea, Rep.of       15         Lebanon/France       14                                                                                                                                                                                                                                                 | Australia                            | 105                 |
| Italy       74         Belgium       72         Argentina       69         Chile       62         Netherlands       53         New Zealand       49         Colombia       46         Bulgaria       44         Egypt, Arab Rep. of       39         Costa Rica       32         Sweden       30         France/Sweden       28         Singapore       28         United Kingdom/France       25         Austria       24         Argentina/Spain       21         Canada/New Zealand       20         Brazil       19         Finland       19         United States of America/Switzerland       19         Pakistan       16         China       15         Guatemala       15         Korea, Rep.of       15         Lebanon/France       14                                                                                                                                                                                                                                                                         | Germany                              | 102                 |
| Belgium       72         Argentina       69         Chile       62         Netherlands       53         New Zealand       49         Colombia       46         Bulgaria       44         Egypt, Arab Rep. of       39         Costa Rica       32         Sweden       30         France/Sweden       28         Singapore       28         United Kingdom/France       25         Austria       24         Argentina/Spain       21         Canada/New Zealand       20         Brazil       19         Finland       19         United States of America/Switzerland       19         Pakistan       16         China       15         Guatemala       15         Korea, Rep.of       15         Lebanon/France       14                                                                                                                                                                                                                                                                                                | Mexico                               | 79                  |
| Argentina 69 Chile 62 Netherlands 53 New Zealand 49 Colombia 46 Bulgaria 44 Egypt, Arab Rep. of 39 Costa Rica 32 Sweden 30 France/Sweden 28 Singapore 28 United Kingdom/France 25 Austria 24 Argentina/Spain 21 Canada/New Zealand 20 Brazil 19 Finland 19 United States of America/Switzerland 19 Pakistan 16 China 15 Guatemala 15 Korea, Rep.of 15 Lebanon/France 14                                                                                                                                                                                                                                                                                                                                                                                                                                                                                                                                                                                                                                                   | Italy                                | 74                  |
| Chile       62         Netherlands       53         New Zealand       49         Colombia       46         Bulgaria       44         Egypt, Arab Rep. of       39         Costa Rica       32         Sweden       30         France/Sweden       28         Singapore       28         United Kingdom/France       25         Austria       24         Argentina/Spain       21         Canada/New Zealand       20         Brazil       19         Finland       19         United States of America/Switzerland       19         Pakistan       16         China       15         Guatemala       15         Korea, Rep.of       15         Lebanon/France       14                                                                                                                                                                                                                                                                                                                                                    | Belgium                              | 72                  |
| Netherlands       53         New Zealand       49         Colombia       46         Bulgaria       44         Egypt, Arab Rep. of       39         Costa Rica       32         Sweden       30         France/Sweden       28         Singapore       28         United Kingdom/France       25         Austria       24         Argentina/Spain       21         Canada/New Zealand       20         Brazil       19         Finland       19         United States of America/Switzerland       19         Pakistan       16         China       15         Guatemala       15         Korea, Rep.of       15         Lebanon/France       14                                                                                                                                                                                                                                                                                                                                                                           | Argentina                            | 69                  |
| New Zealand       49         Colombia       46         Bulgaria       44         Egypt, Arab Rep. of       39         Costa Rica       32         Sweden       30         France/Sweden       28         Singapore       28         United Kingdom/France       25         Austria       24         Argentina/Spain       21         Canada/New Zealand       20         Brazil       19         Finland       19         United States of America/Switzerland       19         Pakistan       16         China       15         Guatemala       15         Korea, Rep.of       15         Lebanon/France       14                                                                                                                                                                                                                                                                                                                                                                                                        | Chile                                | 62                  |
| Colombia       46         Bulgaria       44         Egypt, Arab Rep. of       39         Costa Rica       32         Sweden       30         France/Sweden       28         Singapore       28         United Kingdom/France       25         Austria       24         Argentina/Spain       21         Canada/New Zealand       20         Brazil       19         Finland       19         United States of America/Switzerland       19         Pakistan       16         China       15         Guatemala       15         Korea, Rep.of       15         Lebanon/France       14                                                                                                                                                                                                                                                                                                                                                                                                                                     | Netherlands                          | 53                  |
| Bulgaria       44         Egypt, Arab Rep. of       39         Costa Rica       32         Sweden       30         France/Sweden       28         Singapore       28         United Kingdom/France       25         Austria       24         Argentina/Spain       21         Canada/New Zealand       20         Brazil       19         Finland       19         United States of America/Switzerland       19         Pakistan       16         China       15         Guatemala       15         Korea, Rep.of       15         Lebanon/France       14                                                                                                                                                                                                                                                                                                                                                                                                                                                               | New Zealand                          | 49                  |
| Egypt, Arab Rep. of 39  Costa Rica 32  Sweden 30  France/Sweden 28  Singapore 28  United Kingdom/France 25  Austria 24  Argentina/Spain 21  Canada/New Zealand 20  Brazil 19  Finland 19  United States of America/Switzerland 19  Pakistan 16  China 15  Guatemala 15  Korea, Rep.of 15  Lebanon/France 14                                                                                                                                                                                                                                                                                                                                                                                                                                                                                                                                                                                                                                                                                                               | Colombia                             | 46                  |
| Costa Rica       32         Sweden       30         France/Sweden       28         Singapore       28         United Kingdom/France       25         Austria       24         Argentina/Spain       21         Canada/New Zealand       20         Brazil       19         Finland       19         United States of America/Switzerland       19         Pakistan       16         China       15         Guatemala       15         Korea, Rep.of       15         Lebanon/France       14                                                                                                                                                                                                                                                                                                                                                                                                                                                                                                                              | Bulgaria                             | 44                  |
| Sweden         30           France/Sweden         28           Singapore         28           United Kingdom/France         25           Austria         24           Argentina/Spain         21           Canada/New Zealand         20           Brazil         19           Finland         19           United States of America/Switzerland         19           Pakistan         16           China         15           Guatemala         15           Korea, Rep.of         15           Lebanon/France         14                                                                                                                                                                                                                                                                                                                                                                                                                                                                                                | Egypt, Arab Rep. of                  | 39                  |
| France/Sweden         28           Singapore         28           United Kingdom/France         25           Austria         24           Argentina/Spain         21           Canada/New Zealand         20           Brazil         19           Finland         19           United States of America/Switzerland         19           Pakistan         16           China         15           Guatemala         15           Korea, Rep.of         15           Lebanon/France         14                                                                                                                                                                                                                                                                                                                                                                                                                                                                                                                            | Costa Rica                           | 32                  |
| Singapore       28         United Kingdom/France       25         Austria       24         Argentina/Spain       21         Canada/New Zealand       20         Brazil       19         Finland       19         United States of America/Switzerland       19         Pakistan       16         China       15         Guatemala       15         Korea, Rep.of       15         Lebanon/France       14                                                                                                                                                                                                                                                                                                                                                                                                                                                                                                                                                                                                                 | Sweden                               | 30                  |
| United Kingdom/France       25         Austria       24         Argentina/Spain       21         Canada/New Zealand       20         Brazil       19         Finland       19         United States of America/Switzerland       19         Pakistan       16         China       15         Guatemala       15         Korea, Rep.of       15         Lebanon/France       14                                                                                                                                                                                                                                                                                                                                                                                                                                                                                                                                                                                                                                            | France/Sweden                        | 28                  |
| Austria       24         Argentina/Spain       21         Canada/New Zealand       20         Brazil       19         Finland       19         United States of America/Switzerland       19         Pakistan       16         China       15         Guatemala       15         Korea, Rep.of       15         Lebanon/France       14                                                                                                                                                                                                                                                                                                                                                                                                                                                                                                                                                                                                                                                                                   | Singapore                            | 28                  |
| Argentina/Spain       21         Canada/New Zealand       20         Brazil       19         Finland       19         United States of America/Switzerland       19         Pakistan       16         China       15         Guatemala       15         Korea, Rep.of       15         Lebanon/France       14                                                                                                                                                                                                                                                                                                                                                                                                                                                                                                                                                                                                                                                                                                            | United Kingdom/France                | 25                  |
| Canada/New Zealand       20         Brazil       19         Finland       19         United States of America/Switzerland       19         Pakistan       16         China       15         Guatemala       15         Korea, Rep.of       15         Lebanon/France       14                                                                                                                                                                                                                                                                                                                                                                                                                                                                                                                                                                                                                                                                                                                                             | Austria                              | 24                  |
| Brazil         19           Finland         19           United States of America/Switzerland         19           Pakistan         16           China         15           Guatemala         15           Korea, Rep.of         15           Lebanon/France         14                                                                                                                                                                                                                                                                                                                                                                                                                                                                                                                                                                                                                                                                                                                                                   | Argentina/Spain                      | 21                  |
| Finland       19         United States of America/Switzerland       19         Pakistan       16         China       15         Guatemala       15         Korea, Rep.of       15         Lebanon/France       14                                                                                                                                                                                                                                                                                                                                                                                                                                                                                                                                                                                                                                                                                                                                                                                                         | Canada/New Zealand                   | 20                  |
| United States of America/Switzerland 19 Pakistan 16 China 15 Guatemala 15 Korea, Rep.of 15 Lebanon/France 14                                                                                                                                                                                                                                                                                                                                                                                                                                                                                                                                                                                                                                                                                                                                                                                                                                                                                                              | Brazil                               | 19                  |
| Pakistan       16         China       15         Guatemala       15         Korea, Rep.of       15         Lebanon/France       14                                                                                                                                                                                                                                                                                                                                                                                                                                                                                                                                                                                                                                                                                                                                                                                                                                                                                        | Finland                              | 19                  |
| China 15 Guatemala 15 Korea, Rep.of 15 Lebanon/France 14                                                                                                                                                                                                                                                                                                                                                                                                                                                                                                                                                                                                                                                                                                                                                                                                                                                                                                                                                                  | United States of America/Switzerland | 19                  |
| Guatemala 15 Korea, Rep.of 15 Lebanon/France 14                                                                                                                                                                                                                                                                                                                                                                                                                                                                                                                                                                                                                                                                                                                                                                                                                                                                                                                                                                           | Pakistan                             | 16                  |
| Korea, Rep.of 15 Lebanon/France 14                                                                                                                                                                                                                                                                                                                                                                                                                                                                                                                                                                                                                                                                                                                                                                                                                                                                                                                                                                                        | China                                | 15                  |
| Lebanon/France 14                                                                                                                                                                                                                                                                                                                                                                                                                                                                                                                                                                                                                                                                                                                                                                                                                                                                                                                                                                                                         | Guatemala                            | 15                  |
|                                                                                                                                                                                                                                                                                                                                                                                                                                                                                                                                                                                                                                                                                                                                                                                                                                                                                                                                                                                                                           | Korea, Rep.of                        | 15                  |
| Switzerland/Brazil 14                                                                                                                                                                                                                                                                                                                                                                                                                                                                                                                                                                                                                                                                                                                                                                                                                                                                                                                                                                                                     | Lebanon/France                       | 14                  |
|                                                                                                                                                                                                                                                                                                                                                                                                                                                                                                                                                                                                                                                                                                                                                                                                                                                                                                                                                                                                                           | Switzerland/Brazil                   | 14                  |