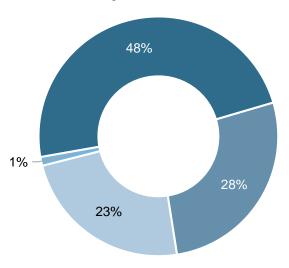

#### 9. Annulment Proceedings under the ICSID Convention - Outcomes

Chart 12: Awards Rendered and Outcomes in Annulment Proceedings under the ICSID Convention, by Decade

- Number of Convention awards rendered
- Number of decisions rejecting the application for annulment
- Number of decisions annulling the award in part or in full
- Number of annulment proceedings discontinued