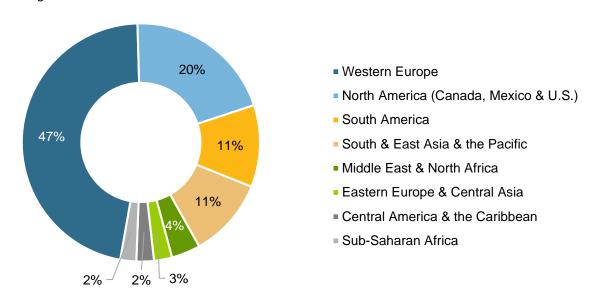

#### 10. Arbitrators, Conciliators and ad hoc Committee Members Appointed in ICSID Cases

Chart 13: Arbitrators, Conciliators and ad hoc Committee Members Appointed in Cases Registered under the ICSID Convention and Additional Facility Rules – Distribution of Appointments by Geographic Region