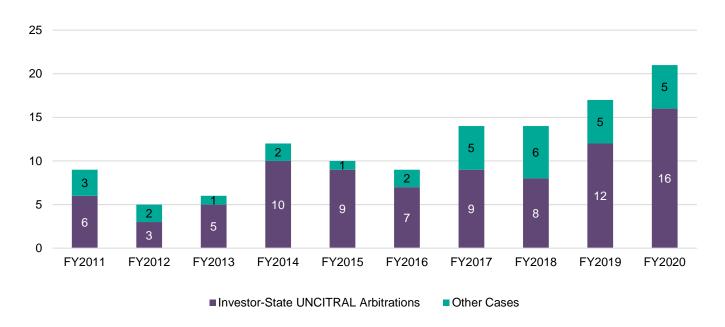

For further information, please visit the Centre's website or contact the Secretariat.

**Chart 4:** Number of Non-ICSID Cases Administered by the ICSID Secretariat over the Past Ten Fiscal Years

Chart 5: Total Cases Administered by the ICSID Secretariat, under ICSID and Non-ICSID Rules

Non-ICSID Cases Administered by the Secretariat (Investor-State UNCITRAL arbitrations and other cases)ICSID Cases Administered by the Secretariat