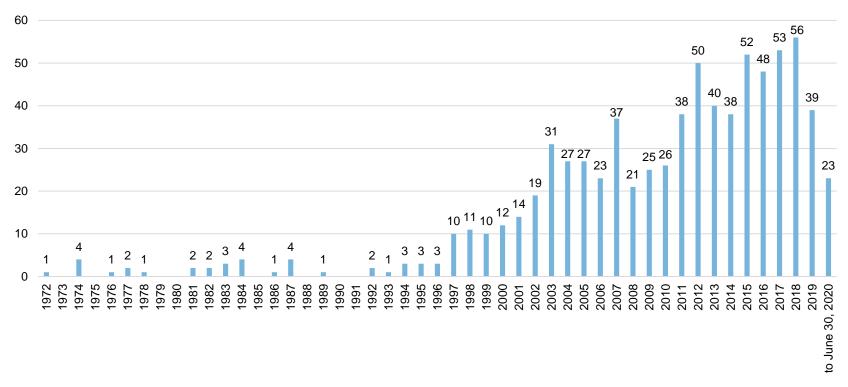

#### 2. Cases Registered by ICSID under the ICSID Convention and Additional Facility Rules

Chart 1: Total Number of ICSID Cases Registered, by Calendar Year

■ Cases Registered under the ICSID Convention and Additional Facility Rules

As of June 30, 2020, ICSID had registered 768 cases under the ICSID Convention and Additional Facility Rules.

Chart 2: Number of ICSID Cases Registered, by Calendar Year

- ICSID Convention Arbitration Cases
- ICSID Convention Conciliation Cases
- ICSID Additional Facility Arbitration Cases
- ICSID Additional Facility Conciliation Cases