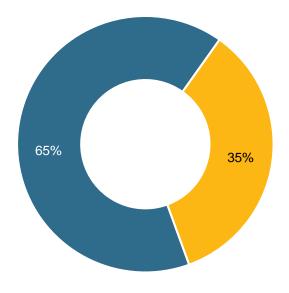

#### 7. ICSID Arbitration Proceedings – Outcomes

Chart 9: Arbitration Proceedings under the ICSID Convention and Additional Facility Rules - Outcomes

- Dispute decided by Tribunal (see charts 9a and 9b)
- Dispute settled or proceeding otherwise discontinued (see charts 9a and 9c)